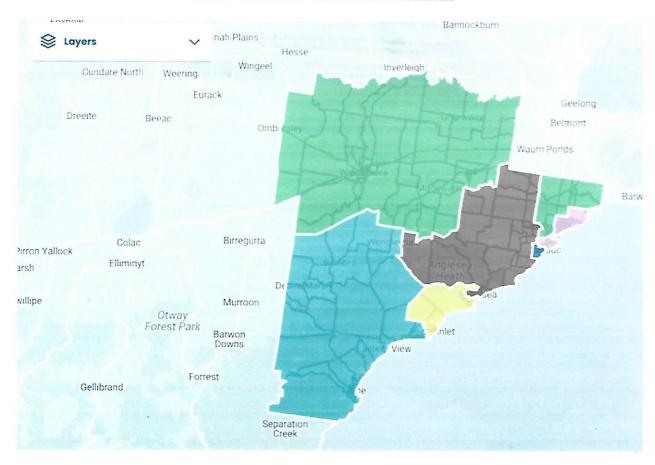

## Table 1

| Ward                | Sub-division     | Population             | Interest      | Council       |
|---------------------|------------------|------------------------|---------------|---------------|
| Aireys/Sth Anglesea | Aireys           | 1444                   | Coastal       | 1             |
|                     | South Anglesea   | 2419                   |               |               |
|                     | Gherang          | 351                    |               |               |
|                     | Wensleydale      | 79                     |               |               |
|                     |                  | 4293                   |               |               |
| Belibrae            | North Anglesea   | 2000                   | Small Rural   | 1             |
|                     | Bellbrae         | 1049                   |               | Part Constant |
|                     | Bells Beach      | 140                    |               |               |
|                     | Freshwater Creek | 365                    |               |               |
|                     | Mt Duneed        | 350                    |               |               |
|                     | Paraparap        | 156                    |               |               |
|                     |                  | 4060                   |               |               |
| Jan Juc             | Breamlea         | 8                      | Peri-urban    | 1             |
|                     | Connewarre       | 184                    |               |               |
|                     | Jan Juc          | 3618                   |               | - XVII.       |
|                     |                  | 3811                   |               |               |
| Lorne               | Bambra           | 121                    | Otway Tourism | 1             |
|                     | Benwerrin        | 16                     |               |               |
|                     | Big Hill         | 40                     |               |               |
|                     | East Birregurra  | 27                     |               |               |
|                     | Boonah           | 20                     |               |               |
|                     | Deans Marsh      | 316                    |               |               |
|                     | Eastern View     | 66                     |               |               |
|                     | Fairhaven        | 687                    |               |               |
|                     | Lorne            | 2300                   |               |               |
|                     | Moggs Creek      | 237                    |               |               |
|                     | Penny Royal      | 89                     |               | W. C. W. W.   |
|                     |                  | 3919                   |               |               |
| Torquay 1           |                  | 3809                   | Urban         | 1             |
| Torquay 2           |                  | 3809                   | Urban         | 1             |
| Torquay 3           |                  | 3809                   | Urban         | 1             |
| Torquay 4           |                  | 3809                   | Urban         | 1             |
| Winchelsea          | Barrabool        | 195 Peri-urban/rural 1 |               |               |

## Electoral structure review - Surf Coast Shire Council - Preliminary Submission David Stribling - Lorne - 21 February 2023, 04:29 pm

| TÖTAL                                                                                                                                                                                                                                                                                                                                                                                                                                                                                                                                                                                                                                                                                                                                                                                                                                                                                                                                                                                                                                                                                                                                                                                                                                                                                                                                                                                                                                                                                                                                                                                                                                                                                                                                                                                                                                                                                                                                                                                                                                                                                                                         |                  | 35330 | 9 |
|-------------------------------------------------------------------------------------------------------------------------------------------------------------------------------------------------------------------------------------------------------------------------------------------------------------------------------------------------------------------------------------------------------------------------------------------------------------------------------------------------------------------------------------------------------------------------------------------------------------------------------------------------------------------------------------------------------------------------------------------------------------------------------------------------------------------------------------------------------------------------------------------------------------------------------------------------------------------------------------------------------------------------------------------------------------------------------------------------------------------------------------------------------------------------------------------------------------------------------------------------------------------------------------------------------------------------------------------------------------------------------------------------------------------------------------------------------------------------------------------------------------------------------------------------------------------------------------------------------------------------------------------------------------------------------------------------------------------------------------------------------------------------------------------------------------------------------------------------------------------------------------------------------------------------------------------------------------------------------------------------------------------------------------------------------------------------------------------------------------------------------|------------------|-------|---|
|                                                                                                                                                                                                                                                                                                                                                                                                                                                                                                                                                                                                                                                                                                                                                                                                                                                                                                                                                                                                                                                                                                                                                                                                                                                                                                                                                                                                                                                                                                                                                                                                                                                                                                                                                                                                                                                                                                                                                                                                                                                                                                                               |                  |       |   |
|                                                                                                                                                                                                                                                                                                                                                                                                                                                                                                                                                                                                                                                                                                                                                                                                                                                                                                                                                                                                                                                                                                                                                                                                                                                                                                                                                                                                                                                                                                                                                                                                                                                                                                                                                                                                                                                                                                                                                                                                                                                                                                                               |                  | 3919  |   |
|                                                                                                                                                                                                                                                                                                                                                                                                                                                                                                                                                                                                                                                                                                                                                                                                                                                                                                                                                                                                                                                                                                                                                                                                                                                                                                                                                                                                                                                                                                                                                                                                                                                                                                                                                                                                                                                                                                                                                                                                                                                                                                                               | Wurdiboluc       | 124   |   |
|                                                                                                                                                                                                                                                                                                                                                                                                                                                                                                                                                                                                                                                                                                                                                                                                                                                                                                                                                                                                                                                                                                                                                                                                                                                                                                                                                                                                                                                                                                                                                                                                                                                                                                                                                                                                                                                                                                                                                                                                                                                                                                                               | Winchelsea South | 137   |   |
|                                                                                                                                                                                                                                                                                                                                                                                                                                                                                                                                                                                                                                                                                                                                                                                                                                                                                                                                                                                                                                                                                                                                                                                                                                                                                                                                                                                                                                                                                                                                                                                                                                                                                                                                                                                                                                                                                                                                                                                                                                                                                                                               | Winchelsea       | 1952  |   |
|                                                                                                                                                                                                                                                                                                                                                                                                                                                                                                                                                                                                                                                                                                                                                                                                                                                                                                                                                                                                                                                                                                                                                                                                                                                                                                                                                                                                                                                                                                                                                                                                                                                                                                                                                                                                                                                                                                                                                                                                                                                                                                                               | Ombersley        | 11    |   |
|                                                                                                                                                                                                                                                                                                                                                                                                                                                                                                                                                                                                                                                                                                                                                                                                                                                                                                                                                                                                                                                                                                                                                                                                                                                                                                                                                                                                                                                                                                                                                                                                                                                                                                                                                                                                                                                                                                                                                                                                                                                                                                                               | Mt Moriac        | 211   |   |
|                                                                                                                                                                                                                                                                                                                                                                                                                                                                                                                                                                                                                                                                                                                                                                                                                                                                                                                                                                                                                                                                                                                                                                                                                                                                                                                                                                                                                                                                                                                                                                                                                                                                                                                                                                                                                                                                                                                                                                                                                                                                                                                               | Moriac           | 647   |   |
|                                                                                                                                                                                                                                                                                                                                                                                                                                                                                                                                                                                                                                                                                                                                                                                                                                                                                                                                                                                                                                                                                                                                                                                                                                                                                                                                                                                                                                                                                                                                                                                                                                                                                                                                                                                                                                                                                                                                                                                                                                                                                                                               | Modewarre        | 239   |   |
| MANAGEMENT OF THE PROPERTY OF | Inverleigh       | 65    |   |
|                                                                                                                                                                                                                                                                                                                                                                                                                                                                                                                                                                                                                                                                                                                                                                                                                                                                                                                                                                                                                                                                                                                                                                                                                                                                                                                                                                                                                                                                                                                                                                                                                                                                                                                                                                                                                                                                                                                                                                                                                                                                                                                               | Gnarwarre        | 232   |   |
|                                                                                                                                                                                                                                                                                                                                                                                                                                                                                                                                                                                                                                                                                                                                                                                                                                                                                                                                                                                                                                                                                                                                                                                                                                                                                                                                                                                                                                                                                                                                                                                                                                                                                                                                                                                                                                                                                                                                                                                                                                                                                                                               | Buckley          | 198   |   |

**Map 1: Suggested Ward Divisions** 